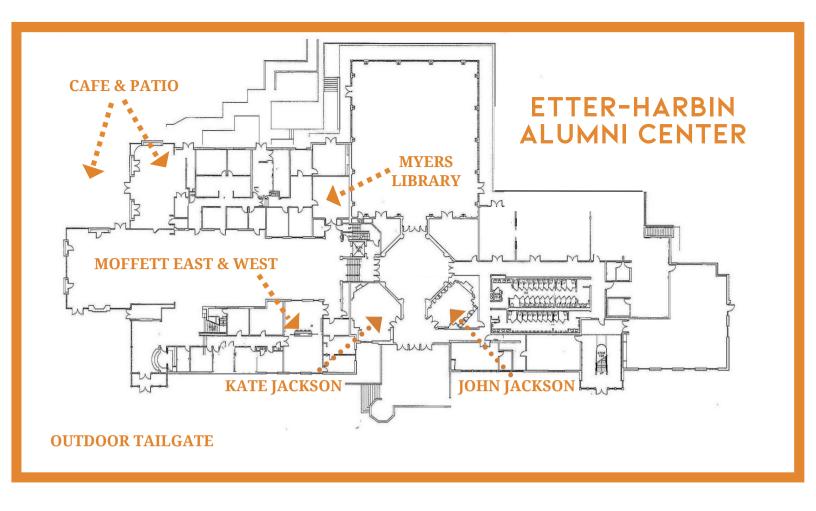

## choose from our six spaces...

| kate jackson                                                                                                   | up to 25 guests                  | \$2,000 |
|----------------------------------------------------------------------------------------------------------------|----------------------------------|---------|
| <b>john jackson</b> plus tv package with 60" priva                                                             | up to 25 guests<br>te television | \$2,500 |
| myers library plus tv package with 60" privat                                                                  | up to 30 guests<br>te television | \$2,500 |
| moffett west                                                                                                   | up to 25 guests                  | \$2,000 |
| moffett east plus tv package with 60" priva                                                                    | up to 25 guests<br>te television | \$2,500 |
| cafe + adjoining patio  plus tv package with 60" private  private entrance + restroom  private bar + bartender |                                  | \$5,000 |