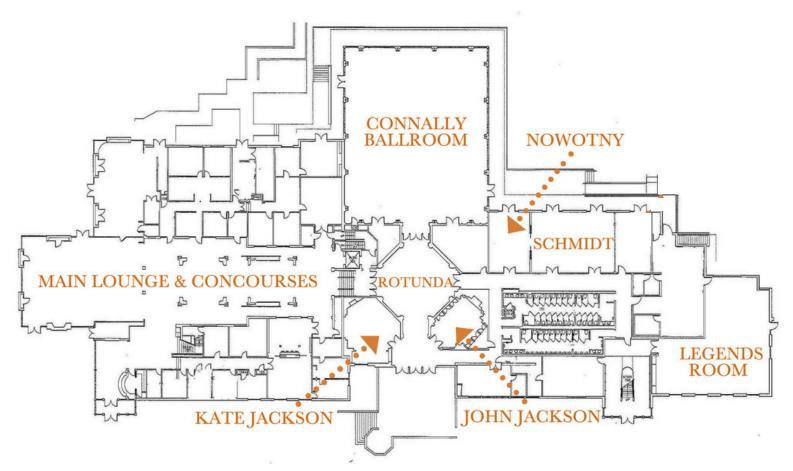

Public

Rental Rates

2 hour set-up, 4 hour event, 1 hour breakdown

|                               | _       |  |
|-------------------------------|---------|--|
| Entire Facility               | \$6,600 |  |
| Connally Ballroom             | \$4,620 |  |
| Main Lounge & Concourse       | \$3,300 |  |
| Legends Room                  | \$1,320 |  |
| Schmidt Room                  | \$660   |  |
| Nowotny Room                  | \$528   |  |
| Kate Jackson Room             | \$330   |  |
| John Jackson Room             | \$330   |  |
| Cowboy Pavilion (add on only) | \$792   |  |
|                               | 4       |  |